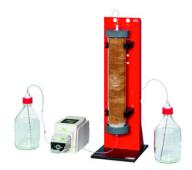

## behrotest® compact equipment for elution of solid matters

Percolation equipment to jointly examine the elution behaviour of inorganic and organic substances in solid matters. Including hose pump with 2 channels and 2 different pump tubes for a flow rate of 0.25-12 ml/min. and 0.66-33 ml/min. (Other pump tubes upon request).

Complete equipment, consisting of

- -Percolation columns with pre-filters on sturdy stands
- -Storage bottle with cap and tube
- -Tube
- -Eluate lead made of PTFE
- -Storage vessel made of glass, cap with ventilation tube