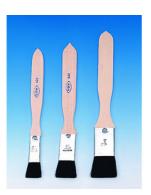

## Hair brushes, broad

Bear bristle. Blunt head. Flat stem.

| Code        | Description                                                                  | Packaging |
|-------------|------------------------------------------------------------------------------|-----------|
| LLG09172042 | Hair brushes, broad, Width 12.5 mm, Hair length 16 mm, Wall thickness 3.9 mm | 1 pz      |
| LLG09172044 | Hair brushes, broad, Width 25.4 mm, Hair length 22 mm, Wall thickness 4.1 mm | 1 pz      |
| LLG09172043 | Hair brushes, broad, Width 19 mm, Hair length 18 mm, Wall thickness 3.9 mm   | 1 pz      |