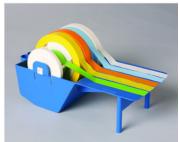

## Adhesive tape dispenser Write-Onä Economy

Provides a smooth writing surface, making labeling easy and fast. When marked tape is advanced and cut off on the serrated edge, a fresh length of label tape is positioned on the writing platform. Plastic cutting edge is moulded into the housing. Various widths and colours of tape rolls can be mixed together on the spindles, which accommodates 5 or more 12 to 19mm narrow rolls or 4 x 25mm wide rolls. Spindles are easily removed from the unit for loading and unloading and can be adjusted to hold either 25 or 75mm core diameter rolls.

- -Includes three plastic separating discs to assure smooth, snag free dispensing for up to four rolls of tape (additional discs on request).
- -Moulded-in pen holder wells on the dispenser help to keep writing instruments handy
- -Ideal for use with the full line of Write-Onä Tapes, which are available in 6 colors and 3 widths.
- -Includes mounting holes for secure attachment to a benchtop (screws not included). Can also be attached to vertical surfaces using Wall Mount Adapter
- -Dimensions (W x D x H): 302 x 143 x 105 mm