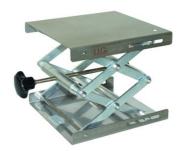

## LLG-Laboratory jack, stainless steel

**LLG Labware** 

## LLG-Laboratory jack, stainless steel

- Plates made of stainless steel.
- Top plate with Ø 10 mm hole.
- With non-skid rubber feet.
- Acc. to DIN 12897.

| Code        | Description                          | Packaging |
|-------------|--------------------------------------|-----------|
| LLG09117220 | LLG-Laboratory jack, stainless steel | 1 pz      |