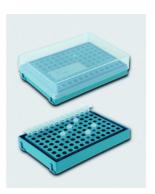

## 96-Well PCR Rack, PP

- -Manufactured from high density polypropylene which is fully autoclavable. Excellent rack for "before" and "after" PCR sampling.
- -This rack can be used alone or inserted in the workstation.
- -This working/storage rack is designed to accommodate 96 pieces 0.2 ml PCR tubes or strips of 8 and 12 tubes.
- -Tube wells are easly identified with alphanumeric, embossed numbers and letters.
- -Translucent clear cover protects the tubes from dust and has a non-slip surface to allow safe storage of multiple racks.
- -Dimensions (W x D x H): 125 x 88 x 31 mm