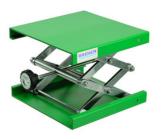

## Laboratory jacks, aluminium

**Bochem** 

## Laboratory jacks, aluminium

For those who wish to reach the top

New design and improved construction:

- -Improved scissor technology with reduced tolerances
- -Ergonomic knob, rounded and user friendly
- -Scissor-construction made of 18/10-stainless steel

## Properties:

- -All models are manufactured according to DIN 12897.
- -With the operating load we differ between the maximal dynamic operating load (Kg max. dyn.) and the maximal static operating load (Kg max. stat.) of the lab jack. These norms are also according to DIN 12897.
- -Smaller models up to 240mm x 240mm (Type A) have a simple adjusting wheel, which can be operated by hand.
- -Bigger models from 300mm x 300mm on (Type B) have a special adjusting wheel, which is used with the included ratchet.

| Code        | Description                                                                                             | Packaging |
|-------------|---------------------------------------------------------------------------------------------------------|-----------|
| LLG09118960 | Laboratory jacks, aluminium, Type A, Width 100 mm, Depth 100 mm, Min. height 55 mm, Max. height 120 mm  | 1 pz.     |
| LLG09118964 | Laboratory jacks, aluminium, Type B, Width 300 mm, Depth 300 mm, Min. height 130 mm, Max. height 470 mm | 1 pz.     |
| LLG09118963 | Laboratory jacks, aluminium, Type A, Width 240 mm, Depth 240 mm, Min. height 60 mm, Max. height 275 mm  | 1 pz.     |
| LLG09118961 | Laboratory jacks, aluminium, Type A, Width 160 mm, Depth 130 mm, Min. height 60 mm, Max. height 275 mm  | 1 pz.     |
| LLG09118962 | Laboratory jacks, aluminium, Type A, Width 200 mm, Depth 200 mm, Min. height 60 mm, Max. height 275 mm  | 1 pz.     |
| LLG09118965 | Laboratory jacks, aluminium, Type B, Width 400 mm, Depth 400 mm, Min. height 130 mm, Max. height 470 mm | 1 pz.     |