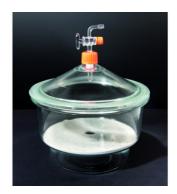

LLG-Desiccators, soda-lime glass, with lid, stopcock and porcelain plate

**LLG Labware** 

**LLG-Desiccators, soda-lime glass, with lid, stopcock and porcelain plate** Desiccator made of soda-lime glass with lid, porcelain plate and stopcock. The stopcock has an outer diameter of about 9 mm. Not suitable for vacuum-tight applications.

| Code        | Description                                                                                                                | Packaging |
|-------------|----------------------------------------------------------------------------------------------------------------------------|-----------|
| LLG09042740 | Desiccators, soda-lime glass, with lid, stopcock and porcelain plate, Ext. diam. 215 mm, Plate diam. 140 mm, Height 224 mm | 1 pz      |
| LLG09042741 | Desiccators, soda-lime glass, with lid, stopcock and porcelain plate, Ext. diam. 262 mm, Plate diam. 190 mm, Height 239 mm | 1 pz      |
| LLG09042742 | Desiccators, soda-lime glass, with lid, stopcock and porcelain plate, Ext. diam. 293 mm, Plate diam. 235 mm, Height 278 mm | 1 pz      |
| LLG09042743 | Desiccators, soda-lime glass, with lid, stopcock and porcelain plate, Ext. diam. 380 mm, Plate diam. 280 mm, Height 414 mm | 1 pz      |