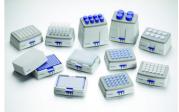

## Exchangeable blocks Eppendorf SmartBlocksä and accessories for Eppendorf ThermoMixerä C and ThermoStat C

**Exchangeable blocks:** 

Flexibility has never been this easy. Eppendorf offers a variety of SmartBlocksä for tubes from 0.5ml to 50ml.

- -Fast and simple block exchange due to Eppendorf Quick Release
- -Optimized block design guarantees maximum temperature transfer to the sample

## **Transfer Racks:**

- -Autoclavable transport aid for tubes from 0.5 to 2.0 ml
- -For transferring up to 24 tubes in / from the heating block at the same time
- -Offers protection against burns when transferring hot samples

## SmartExtender:

A heatable frame/attachment for mixer, with separate temperature control (3 °C above RT to 110 °C), for simultaneous operation at two different temperatures.

-Enables 2 incubations at the same time