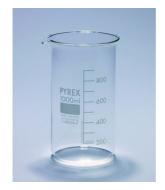

## Beakers, low form, heavy duty, Pyrex

## Beakers, low form, heavy duty, Pyrex®

- -Mechanically stronger than standard beakers
- -Designed for longer life and increased user safety
- -Reinforced rims and spout, less prone to breakage during washing etc.
- -Thicker walls and heavier bases
- -Manufactured from Pyrex® borosilicate glass
- -White graduations and marking spot

| Code        | Description                                                     | Packaging |
|-------------|-----------------------------------------------------------------|-----------|
| LLG06252670 | Beakers, low form, heavy duty, Pyrex®, Nominal capacity 1000 ml | 6 pz.     |
| LLG06230404 | Beakers, low form, heavy duty, Pyrex®, Nominal capacity 250 ml  | 12 pz.    |
| LLG06230405 | Beakers, low form, heavy duty, Pyrex®, Nominal capacity 400 ml  | 12 pz.    |
| LLG06235736 | Beakers, low form, heavy duty, Pyrex®, Nominal capacity 600 ml  | 6 pz.     |