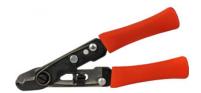

Accessori HLPC Macherey Nagel

Accessori HLPC

| Code      | Description                                                                                  | Packaging |
|-----------|----------------------------------------------------------------------------------------------|-----------|
| MNL706290 | Cutter for 1/16"-Capillaries                                                                 | 1 pz      |
| MNL718100 | Exhaust filter w/o break-through indicator filled with carbon for caps with 1/4"-28 fitting  | 1 pz      |
| MNL718101 | Exhaust filter with break-through indicator filled with carbon for caps with 1/4"-28 fitting | 1 pz      |
| MNL718102 | MN-Cap 1 Cap GL45, 2 ports                                                                   | 2 pz      |