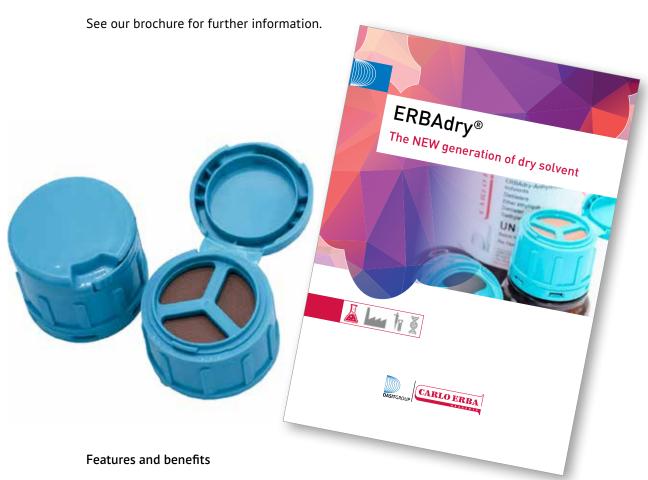

# ANHYDROUS? ERBAdry®

Our best solution for your organic synthesis in laboratory. New cap, same quality!

- Flip Top Cap reduces the risks of a bottle left open
- 100 ml & 1 l amber glass bottles without molecular sieves
- 3 large picking surfaces to improve use
- Septum double layers with PTFE coating to prevent chemical from contamination
- 2 types of septa to preserve the low water content and better chemical compatibility