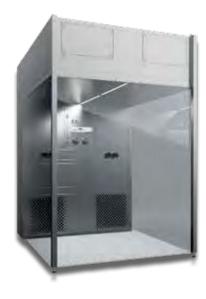

CARLO ERBA Reagents and Faster are close to your production process tailoring up your industrial needs, from Chemicals to Industrial systems.

Some of our custom-made installations:

- Aspirating custom made box: stainless steel structure with roll-up door at the entrance and a Teflon-coated working area
- Stainless steel aspirating wall with charcoal filters
- Aspirating flow enclosure with/without charcoal filter