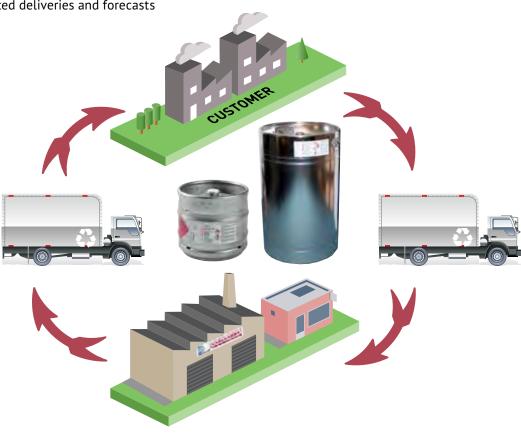

# SHUTTLE SERVICE

# Our experience is at your service.

One of our bestseller services is the SHUTTLE SERVICE. Delivery in returnable drums brings you several advantages:

### Production

- Dedicated packaging customer/product
- Customized project and forecasts

### Stock

- Improved logistic efficiency
- High flexibility with dedicated drums' rental
- Reliable solution for high quality solvents handling

# Quality

- Best purity guaranteed by stainless steel
- Cleaning certification on request
- Closed system reduces cross contamination risks

# Transport

- UN approval of each drum
- Improved safety during use and handling
- Dedicated deliveries and forecasts