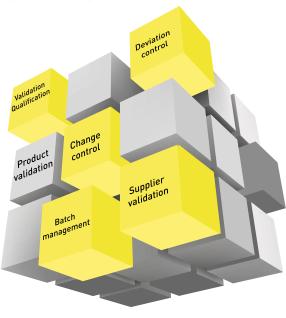

### **QUALITY ASSURANCE**

Our quality assurance system is based on risk management of technical systems and production sites, qualification of facilities adapted to our business, process control, cleaning procedures and analytical methods.

Independent of the production, the quality department manages the documentation, the control of the recordings, the traceability, the internal audits, the change control, the periodic monitoring of the indicators and the continuous improvement.