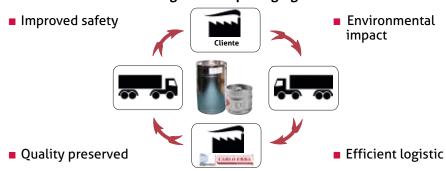

### **SHUTTLE SERVICE**

Stainless steel returnable containers to optimize solvent quality and the management of packaging waste

# **DELIVERIES IN LARGE VOLUMES**

The solvents you used in large quantities can be delivered in IBC and tankers from 500 to 30 000l. The product type and usage determine the type of IBC of the material.

Such deliveries will include:

- Certificate of analysis of the container
- Representative sample delivered with the IBC under request
- Computerized tracing of the maintenance and transport
- Full traceability of the product