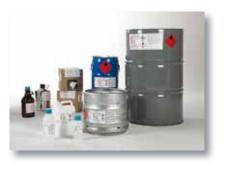

### **CUSTOM PACKAGING**

Produced regularly or following a custom request, we pack your chemicals in the container of your choice and then test it in accordance with the requirements of our quality system.

- Bottle, barrels, bucket with total opening, reusable container in polypropylene, glass, stainless steel, metal, from a few millilitres or milligrams to several tons.
- Inorganic or organic products, solid or liquid.
- Custom labelled, preweighing, pre-proportioning.